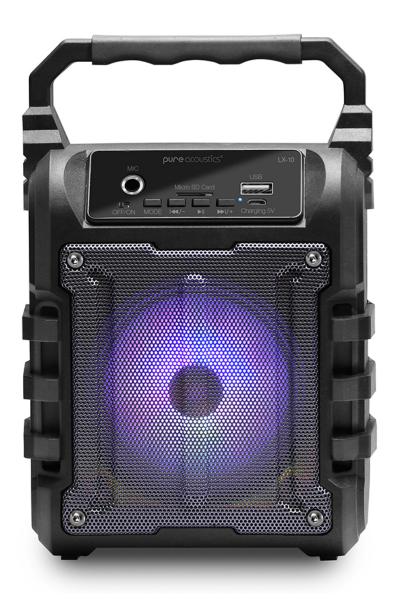

#### Panel:

## Multimedia panel operation:

Disco Woofer - A 3" element with flashing LED disco lights for a perfect party atmosphere.

**Microphone 6.3mm input -** allows direct connection to a wired microphone for lecture karaoke and more.

Bass reflex - enriches the bass to a wider and deeper bass sound.

**Rechargeable battery -** with mAh1200 capacity for use in a portable speaker for up to 8 hours of playtime.

#### Technical features:

**Bluetooth -** wirelessly streaming music to your speaker, suitable for use with iPhone, Android and more

**Memory card and USB inputs** - Allows you to play music directly from your MP3 memory card. Easy access to files up to 32GB.