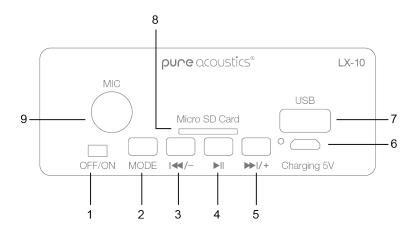

### **Connections**

1. ON / OFF switch

2. MODE - transfer between the various functions (BT / USB / SD and FM)

3. A short press to the previous song and a long press reduces the volume.

4. (1) Play / Pause Song Play.

(2) A long press turns the disco lights on / off.

5. A short press to the previous song and a long press to increases the volume.

6. Charging input - MICRO USB DC 5V.

7. USB card input.

8. Micro SD memory card input.

9. Wired microphone input.